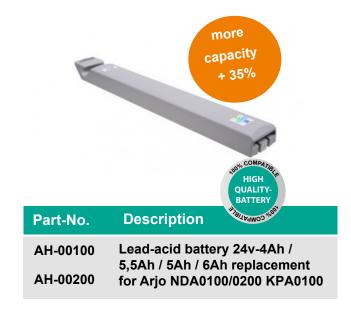

## NEW! REPLACEMENT BATTERIES AND CHARGERS FOR PATIENT HOISTS POWERFUL | RELIABLE | DURABLE | 100% COMPATIBLE

| NOT COMPANY |                                                               |
|-------------|---------------------------------------------------------------|
| Part-No.    | Description                                                   |
| AH-00300    | NiMH Battery 24v-2,5Ah<br>replacement for Arjo<br>NEA0100-083 |