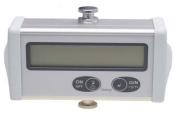

These are the leading scales in medical technology. Calibrated till "0,0000". Medical certificates and specifically developed for patient lifter use for all hoists with scale support. Available with adapters with M12 threated, Yoke 14mm, hook and eye.