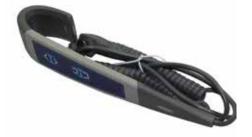

# Manual hand control

Manual hand controls suitable for Arjo patient with ergonomicc Design and Stronger material and therefore more resilient. Suitable for Sara 3000, Sara Plus, Tenor, Maxi Move, Ambulift, Xena, Carino Showerchair and older Medibol lifts with 2, 4 or 6 button control Scales